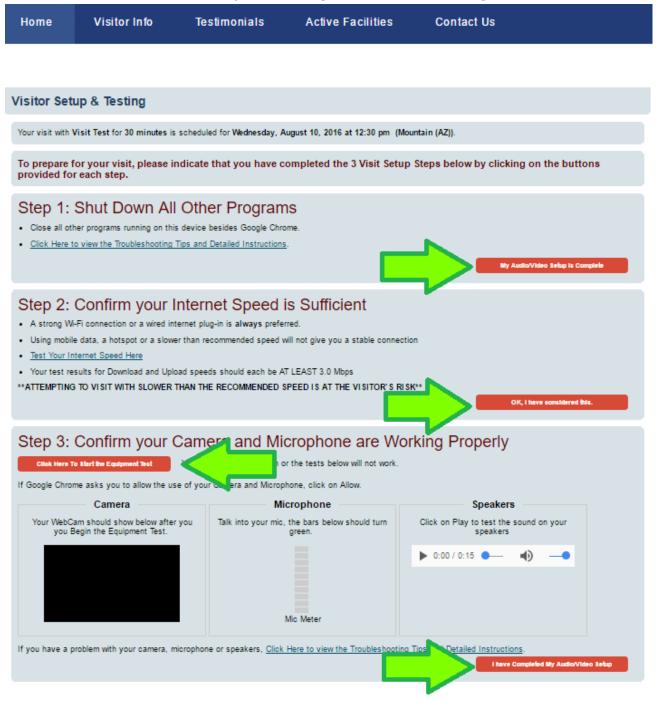

## 4. You will then be taken to the test page. Read and complete each step by clicking on each orange box.

**Note**: When you click to test your equipment, be sure to allow access to your camera and mic. You should then see your image in the camera box.