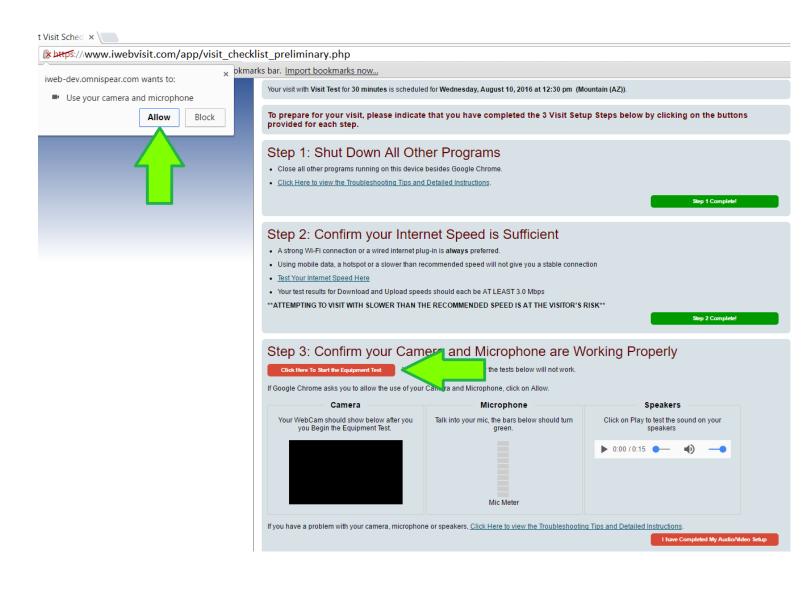

## 4. You will then be taken to the test page. Read and complete each step by clicking on each orange box.

**Note**: When you click to test your equipment, be sure to allow access to your camera and mic. You should then see your image in the camera box.